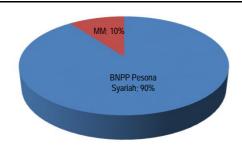

#### **Assets Allocation**

| Investment Policy                   |            |
|-------------------------------------|------------|
| Sharia Stocks / Equity Mutual Funds | 80% - 100% |
| Sharia Money Market                 | 0% - 20%   |