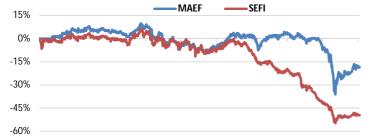

#### Since Inception Performance

Dec-16 May-17 Sep-17 Feb-18 Jul-18 Nov-18 Apr-19 Sep-19 Feb-20 Jun-20

## Historical Performance

|                                     | 1 Month | 3 Months | 6 Months | YTD     | 1 Year  | 3 Years | Since Inception | 2019    |
|-------------------------------------|---------|----------|----------|---------|---------|---------|-----------------|---------|
| Mega Amanah Link Equity Fund (MAEF) | 3.61%   | 9.98%    | -18.66%  | -18.66% | -19.49% | -23.76% | -18.64%         | 3.30%   |
| Sharia Equity Fund Index (SEFI)     | 0.27%   | 4.01%    | -22.73%  | -22.73% | -40.58% | -50.73% | -49.62%         | -32.98% |
| Alpha                               | 3.35%   | 5.98%    | 4.07%    | 4.07%   | 21.09%  | 26.98%  | 30.98%          | 36.28%  |